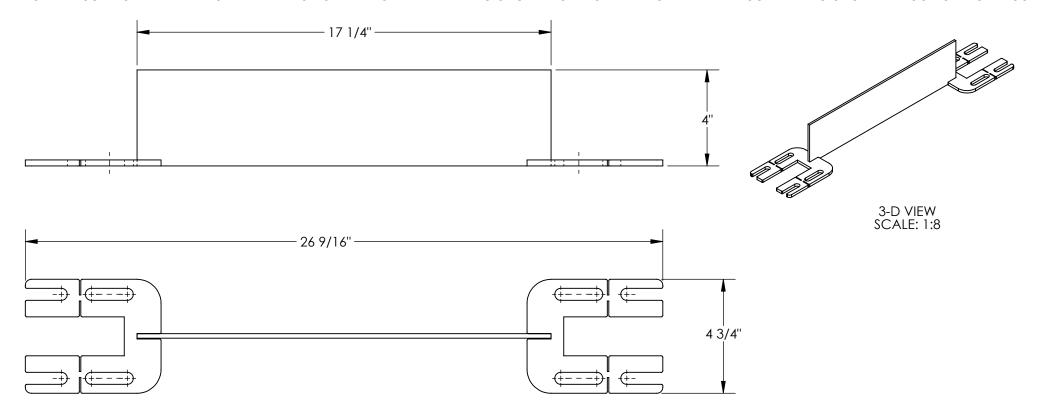

## STANDARD FEATURES

MODEL NUMBER IS VDKR-2-TB **OVERALL WIDTH IS 4 3/4" OVERALL LENGTH IS 26 9/16" OVERALL HEIGHT IS 4" TOUGH BAKED IN POWDER COATED YELLOW FINISH** 